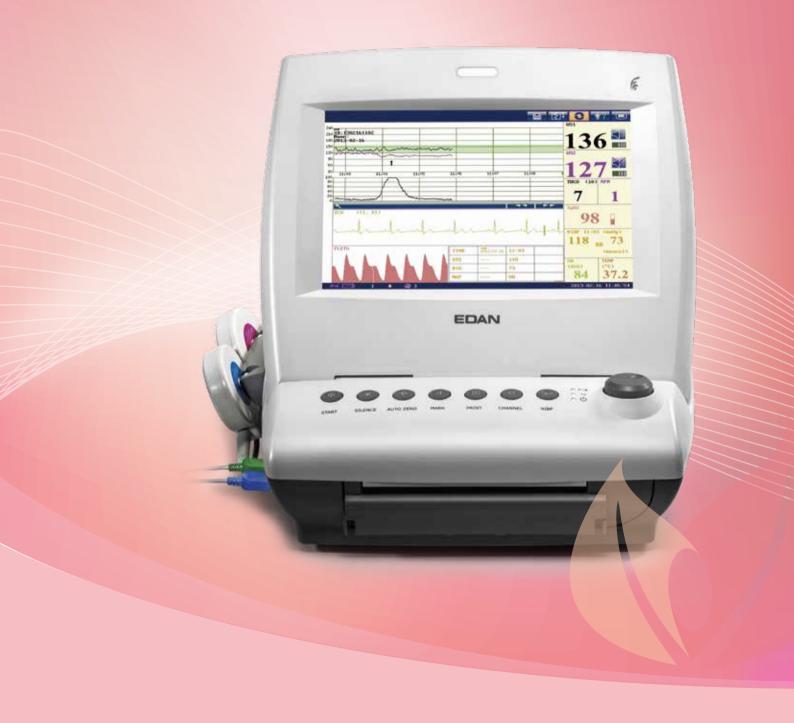

#### User-friendly Design

- 10.1" foldable TFT color screen
- Compact and portable design
- Probe rack for easy positioning of the transducers

#### Easy to Read & Operate

- Numeric and waveform display of FHR and TOCO
- Simplified workflow with various short-cuts
- Easy to use menu system ensures fast access to important functions

#### Advanced FHR Detection Technology

- 1 MHz waterproof sensitive transducer
- · Signals Overlap Verification to differentiate twins I
- FHR signal quality indicator helps optimize the pro-

#### Powerful Data Management

- · 60 hours built-in memory for seamless monitoring
- MFM-CNS network for remote monitoring
- MFM-CNS Lite for data management