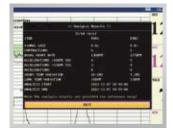

# Built-in antepartum CTG analysis

The antepartum CTG analysis provides objective and numerical assessment of CTG for the caregivers' reference and ensures easy access to read FHR patterns.