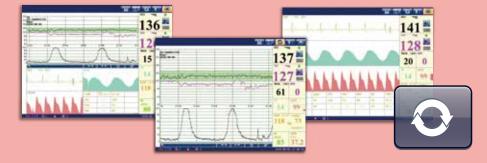

#### Multi-display Modes

Switching among three display modes, user may choose the most suitable one for clinical use.

HR
obe position

**F6 Express** 

Fetal & Maternal Monitor