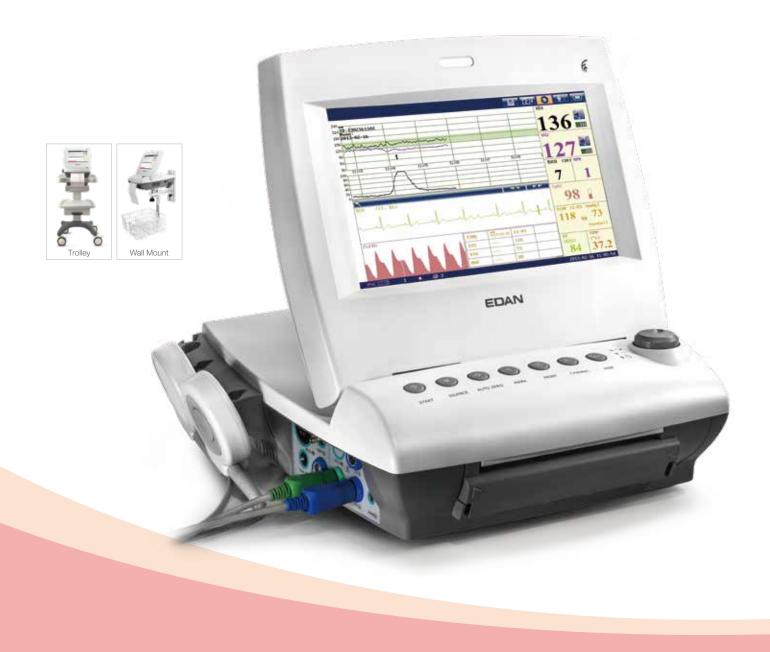

#### User-friendly Design

- 10.1" foldable TFT color screen
- Compact and portable design
- Probe rack for easy positioning of the transducers

#### Easy to Read & Operate

- Numeric and waveform display of FHR and TOCO
- Simplified workflow with various short-cuts
- Easy to use menu system ensures fast access to important functions

#### Powerful Data Management

- · 60 hours built-in memory for seamless monitoring
- MFM-CNS network for remote monitoring
- MFM-CNS Lite for data management