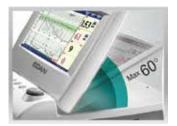

#### > Foldable color TFT screen

F6 Express supports four viewing angles:  $15^\circ$ ,  $30^\circ$ ,  $45^\circ$ ,  $60^\circ$  that give better optic angles for care givers.