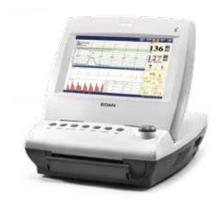

# F6 Express Fetal & Maternal Monitor

# **F6 Express**

#### Fetal & Maternal Monitor